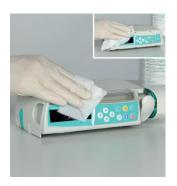

## B. Braun Space Perfusor®/Infusomat®

All electronic connections have to be disconnected from the power grid before cleaning or disinfection.

Clean/disinfect all sides of the Space Infusion pump.

Start with the display and use ready-to-use wipes or a moistened fleece cloth. Clean with a moist, NOT a wet fleece cloth.

Dispose cloth after usage.

**Our recommendation:** ready-to-use Meliseptol® Wipes sensitive or Meliseptol® Foam pure.

To clean the flexible cable of the the Infusomat® Space and of the Perfusor® Space we recommend Meliseptol® Foam pure. Clean with cotton carrier in use with lint-free tissue.