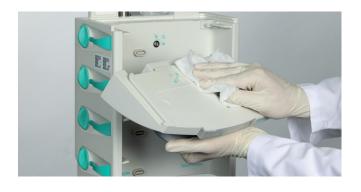

**Our recommendation:** ready-to-use Meliseptol® Wipes sensitive or Meliseptol® Foam pure.

In case of heavy contamination remove cover – unlock the locking button and remove the SpaceCover. Remove visual contamination on the SpaceCover and the guide rail as described above. Dispose the cloth after usage.

In order to improve the cleaning / disinfection, repeat the cleaning and disinfection step.

Make sure that no liquid is leaking into the ventilation or connectors. Let the SpaceStation time to dry after cleaning/disinfection. Afterwards assemble the SpaceCover again and lock it.