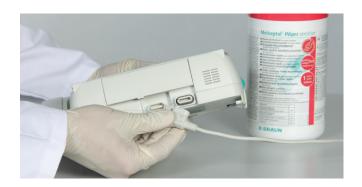

## B. Braun Space Perfusor®/Infusomat®

All electronic connections have to be disconnected from the power grid before cleaning or disinfection.

Clean/disinfect all sides of the Space Infusion pump.

Start with the display and use ready-to-use wipes or a moistened fleece cloth. Clean with a moist, NOT a wet fleece cloth.

Dispose cloth after usage.

**Our recommendation:** ready-to-use Meliseptol® Wipes sensitive or Meliseptol® Foam pure.

To clean the flexible cable of the the Infusomat® Space and of the Perfusor® Space we recommend Meliseptol® Foam pure. Clean with cotton carrier in use with lint-free tissue.