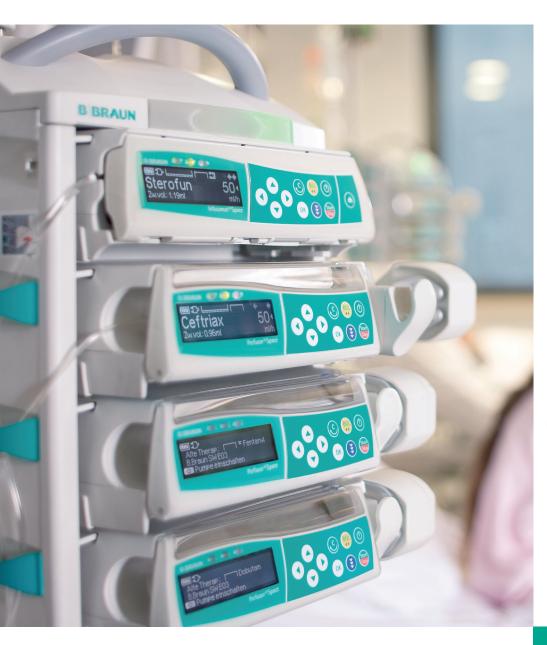

## B. Braun Space Perfusor®/Infusomat®

All electronic connections have to be disconnected from the power grid before cleaning or disinfection.

Clean/disinfect all sides of the Space Infusion pump.

Start with the display and use ready-to-use wipes or a moistened fleece cloth. Clean with a moist, NOT a wet fleece cloth.

Dispose cloth after usage.

**Our recommendation:** ready-to-use Meliseptol® Wipes sensitive or Meliseptol® Foam pure.

To clean the flexible cable of the the Infusomat® Space and of the Perfusor® Space we recommend Meliseptol® Foam pure. Clean with cotton carrier in use with lint-free tissue.

Make sure that no liquid is leaking into the ventilation or connectors. Let the device at least one minute to dry after cleaning / disinfection.

After the drying time reinsert the cleaned and disinfected Space pump into the station/holder (see cleaning plan of the Space Station) and protect the device from dirt until the next usage.