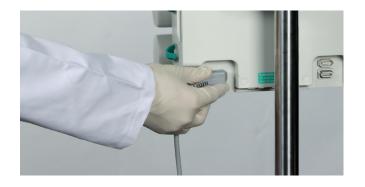

After evaporation of the disinfectant (please observe contact time) reinsert the clean and disinfected pump into the station and protect the device from dirt until the next usage.

Make sure that no liquid is leaking into the ventilation or connectors. Let the device at least one minute to dry after cleaning / disinfection.

After the drying time reinsert the cleaned and disinfected Space pump into the station/holder (see cleaning plan of the Space Station) and protect the device from dirt until the next usage.