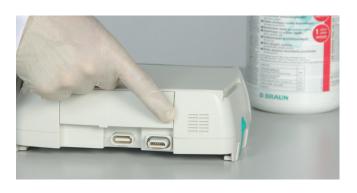

## B. Braun Space Perfusor®/Infusomat®

All electronic connections have to be disconnected from the power grid before cleaning or disinfection.

Clean/disinfect all sides of the Space Infusion pump.

Start with the display and use ready-to-use wipes or a moistened fleece cloth. Clean with a moist, NOT a wet fleece cloth.

Dispose cloth after usage.

**Our recommendation:** ready-to-use Meliseptol® Wipes sensitive or Meliseptol® Foam pure.

To clean the flexible cable of the the Infusomat® Space and of the Perfusor® Space we recommend Meliseptol® Foam pure. Clean with cotton carrier in use with lint-free tissue.