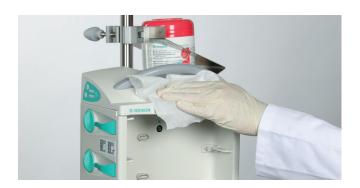

### B. Braun SpaceStation

All electronic connections and edp links have to be disconnected from the power grid before cleaning or disinfection of the Space Station.

Examine the SpaceStation on visual contamination and clean with a pre-impregnated moist – NOT wet, fleece cloth. Dispose the cloth after usage.

**Our recommendation:** ready-to-use Meliseptol® Wipes sensitive or Meliseptol® Foam pure.

In case of heavy contamination remove cover – unlock the locking button and remove the SpaceCover. Remove visual contamination on the SpaceCover and the guide rail as described above. Dispose the cloth after usage.