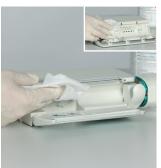

### B. Braun SpaceStation

All electronic connections and edp links have to be disconnected from the power grid before cleaning or disinfection of the Space Station.

Examine the SpaceStation on visual contamination and clean with a pre-impregnated moist – NOT wet, fleece cloth. Dispose the cloth after usage.

**Our recommendation:** ready-to-use Meliseptol® Wipes sensitive or Meliseptol® Foam pure.

In case of heavy contamination remove cover – unlock the locking button and remove the SpaceCover. Remove visual contamination on the SpaceCover and the guide rail as described above. Dispose the cloth after usage.