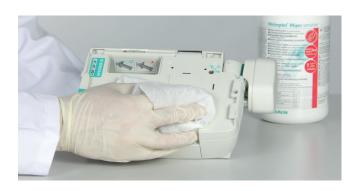

## B. Braun Space Perfusor®/Infusomat®

All electronic connections have to be disconnected from the power grid before cleaning or disinfection.

Clean/disinfect all sides of the Space Infusion pump.

Start with the display and use ready-to-use wipes or a moistened fleece cloth. Clean with a moist, NOT a wet fleece cloth.

Dispose cloth after usage.

**Our recommendation:** ready-to-use Meliseptol® Wipes sensitive or Meliseptol® Foam pure.

To clean the flexible cable of the the Infusomat® Space and of the Perfusor® Space we recommend Meliseptol® Foam pure. Clean with cotton carrier in use with lint-free tissue.