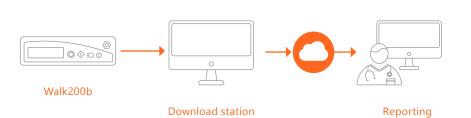

Stand-alone use: exams can be downloaded from recorders to the CubeABPM software via Bluetooth or USB cable to be analyzed, reported, and archived.

Telemedicine applications: exams can be downloaded from the recorders and sent to Cardioline's Web ABPM for analysis and remote reporting.