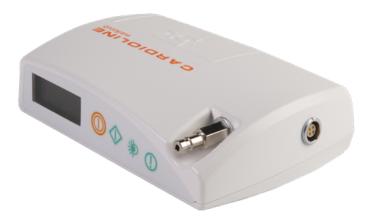

# Enter the Cardioline world

Walk200b Ambulatory Blood Pressure Monitoring recorder

- Blood Pressure monitor recording up to 24 hours. Available with Bluetooth or USB connectivity.
- Compatible with Cardioline CubeABPM analysis software.
- Simple to use, small, lightweight, and noiseless pump to maximize patient comfort.
- Self-adapting algorithm for controlling cuff inflation.

- LCD screen to display measured values and service messages.
- Ability to manually record events throughout the entire recording.