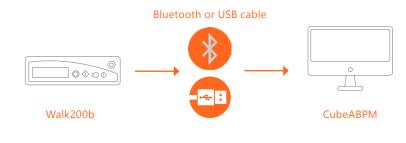

Stand-alone use: exams can be downloaded from recorders to the CubeABPM software via Bluetooth or USB cable to be analyzed, reported, and archived.

Telemedicine applications: exams can be downloaded from the recorders and sent to Cardioline's Web ABPM for analysis and remote reporting.