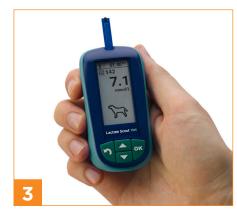

Remove test strip and place into analyser.

Position the tip of the Lactate Scout Test Strip on the sample site and collect blood by touching with test strip.

Result appears in 10 seconds.

**Manufacturer** SensLab GmbH Bautzner Str. 67 04347 Leipzig Germany