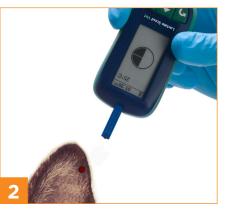

Remove test strip and place into analyser.

Position the tip of the Lactate Scout Test Strip on the sample site and collect blood by touching with test strip.

Result appears in 10 seconds.

**Manufacturer** SensLab GmbH Bautzner Str. 67 04347 Leipzig Germany