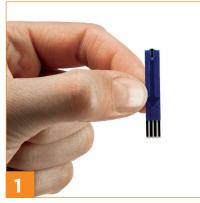

Remove test strip and place into analyser.

Position the tip of the Lactate Scout Test Strip on the sample site and collect blood by touching with test strip.

Result appears in 10 seconds.

**Manufacturer** SensLab GmbH Bautzner Str. 67 04347 Leipzig Germany