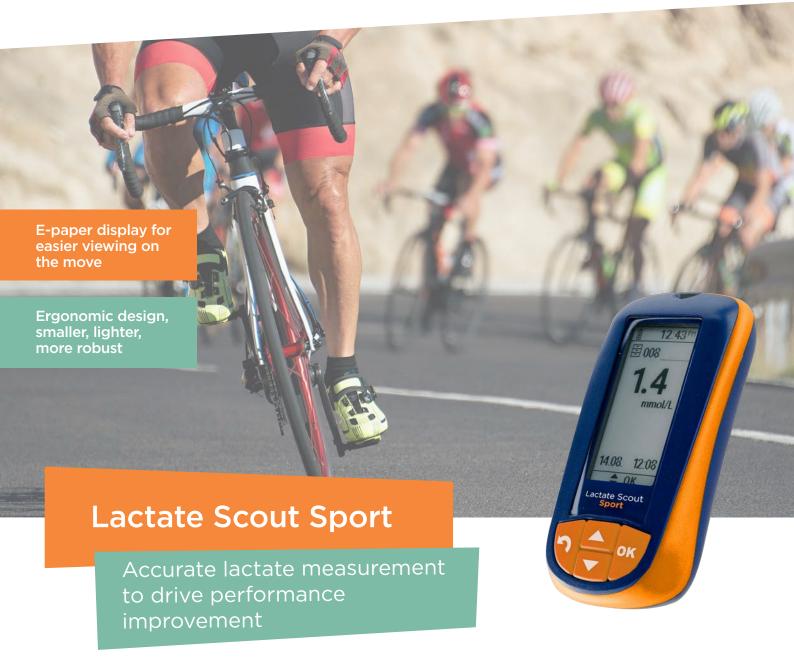

## Lactate Scout Sport

- Result in 10 seconds
- Only a drop of fingerprick blood
- Simple to use

| Easy to use                | <ul> <li>Insert/remove test strip to turn on/off</li> <li>Simplified navigation to enable flexibility whilst training</li> <li>Only 0.2 µl of capillary blood required</li> <li>Pre-calibrated test strips</li> <li>Device calibrated by simple coding</li> <li>Lactate measurement value, date/time, measuring mode, temperature and memory ID on a single display</li> <li>Automatic self test</li> </ul>                                                                            |
|----------------------------|----------------------------------------------------------------------------------------------------------------------------------------------------------------------------------------------------------------------------------------------------------------------------------------------------------------------------------------------------------------------------------------------------------------------------------------------------------------------------------------|
| Fast and accurate          | <ul> <li>Enzymatic amperometric detection method</li> <li>Results within 10 seconds</li> <li>Measuring range: 0.5 - 25 mmol/L</li> <li>At normal Hct Range (35-50%): 0.5-6.7 mmol/L Blood Lactate ≤0.2mmol/L, 6.8 - 25.0 mmol/L Blood Lactate ≤3%. At hematocrit values outside the stated range higher deviations are possible</li> <li>Compensates for the influence of low and high hematocrit levels (20 - 70%)</li> <li>Check solutions available for function control</li> </ul> |
| Performance<br>measurement | <ul> <li>Single and step-test measurements (resting/exercise/recreation)</li> <li>Stopwatch function</li> <li>Connection to heart rate monitors compatible to Bluetooth® Low Energy for linking to lactate value</li> <li>Lactate Scout Assistant software available for performance management</li> </ul>                                                                                                                                                                             |
| Practical and reliable     | <ul> <li>Stores up to 500 results</li> <li>1,000 tests using just 2 x CR2450 batteries</li> <li>Pocket-size: 91 mm (h) x 46 mm (w) x 21 mm (d)</li> <li>Lightweight: 60 g</li> <li>Operating range: 10 - 45°C and max. 85% humidity</li> <li>Integrated Bluetooth® Low Energy connectivity</li> </ul>                                                                                                                                                                                  |