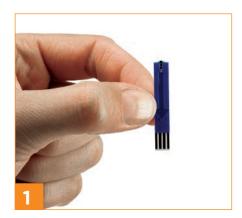

Remove test strip and place into analyser.

Prick finger and collect blood by touching with test strip.

Result appears in 10 seconds.