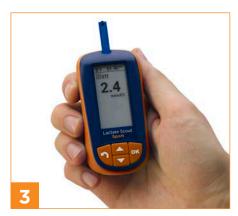

Remove test strip and place into analyser.

Prick finger and collect blood by touching with test strip.

Result appears in 10 seconds.