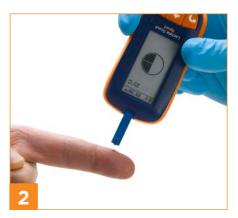

Remove test strip and place into analyser.

Prick finger and collect blood by touching with test strip.

Result appears in 10 seconds.