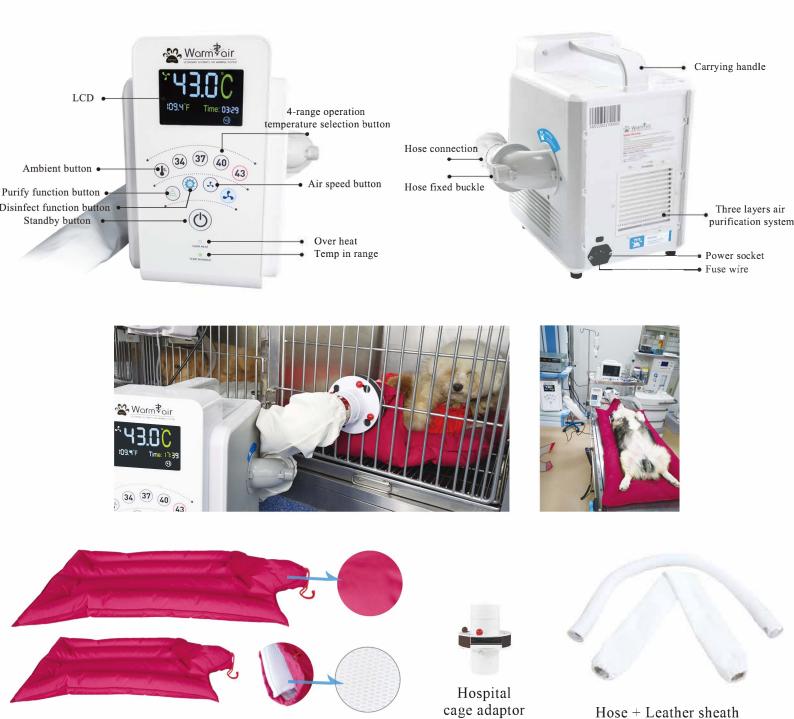

#### **01 Product Introduction**

WARMAIR for Veterinary Automatic Air Warming System (hereinafter referred to as WARMAIR) consists of a five-range temperature management module, an internal cleaning and disinfection module, a hot air purification module.

WARMAIR is connected to the warming air cushion through a hose. Warm air is generated in the main unit and forced into the air cushion through the hose. The warming air cushion of a proper model is placed around, on or under the pet to receive a surgery. Warm air will be evenly blown onto the pet through the small holes on the warming air cushion.