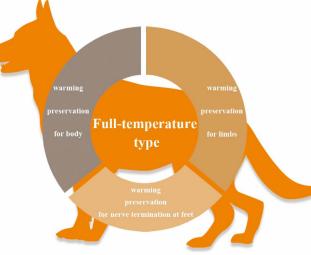

#### **01 Product Introduction**

WARMAIR for Veterinary Automatic Air Warming System (hereinafter referred to as WARMAIR) consists of a five-range temperature management module, an internal cleaning and disinfection module, a hot air purification module.

WARMAIR is connected to the warming air cushion through a hose. Warm air is generated in the main unit and forced into the air cushion through the hose. The warming air cushion of a proper model is placed around, on or under the pet to receive a surgery. Warm air will be evenly blown onto the pet through the small holes on the warming air cushion.

## **02 Scope of Application**

WARMAIR for Veterinary Automatic Air Warming System is mainly used to prevent and treat hypothermia. In addition, if the environment conditions may cause drop in the body temperature of the sick pet, WARMAIR can be used to provide a comfortable temperature for the sick pet. WARMAIR is suitable for both adult pets and young pets.