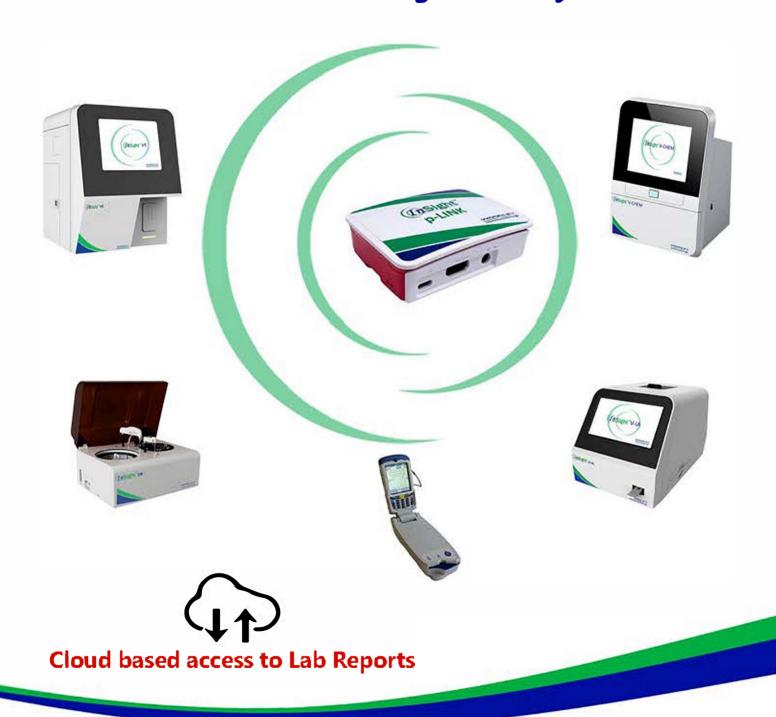

## To facilitate connectivity and results integration with Practice Management Systems

- InSight p-LINK is a small computer which enables sample results from in-practice analysers to be transferred to a Vet Practice network folder with results in Text, CSV, PDF or VetXML formats
- Now includes cloud based access to lab reports
- Quick and easy to set up via a wired LAN point or Wi-Fi
- Works in the background no user interaction required

**Cloud based access to Lab Reports** 

+44 (0) 1204 669033 (Option 1)

sales@woodleyequipment.com

www.woodleyequipment.com

Old Station Park Buildings

St. John Street

Horwich

Baltan