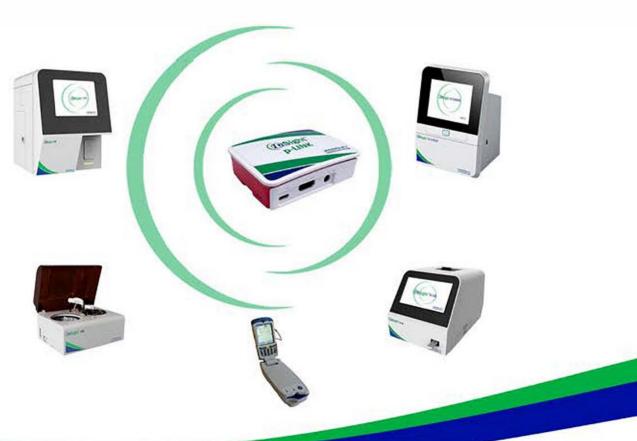

## To facilitate connectivity and results integration with Practice Management Systems

- InSight p-LINK is a small computer which enables sample results from in-practice analysers to be transferred to a Vet Practice network folder with results in Text, CSV, PDF or VetXML formats
- Now includes cloud based access to lab reports
- Quick and easy to set up via a wired LAN point or Wi-Fi
- Works in the background no user interaction required

**Cloud based access to Lab Reports** 

+44 (0) 1204 669033 (Option 1)

sales@woodleyequipment.com

www.woodleyequipment.com

Old Station Park Buildings

St. John Street

Horwich

Baltan